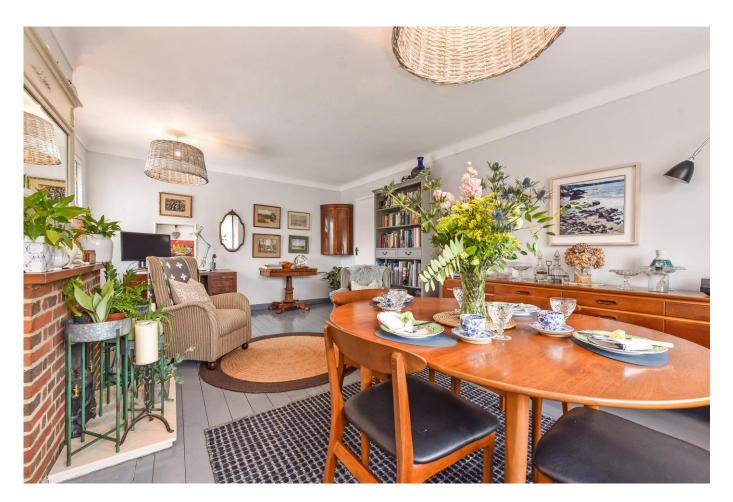

This well-maintained, home has a delightful Porch with a welcoming oak front door opening into a spacious Reception Hall. There are two generous Reception Rooms and a refitted Kitchen/Breakfast Room. On the ground floor are Three Bedrooms, and a refitted Bathroom with a separate WC. In the loft space there is a large Hobbies/Bedroom, with glimpses of water views, and the potential to create two bedrooms and a bathroom subject to the usual building consents. Occupying a mature, well-tended garden there is an East Facing Garden with lawn & terrace area, and a secluded South Facing Courtyard Garden. There is excellent Parking for several cars or dinghies, an attached Garage and a wide covered Carport.

# **GROUND FLOOR**

- Front Porch
- Entrance Hall
- Family Room
- Sitting/ Dining Room
- Kitchen/Breakfast Room
- Bathroom
- Separate WC
- Bedroom 1
- Bedroom 2
- Bedroom 3/Study