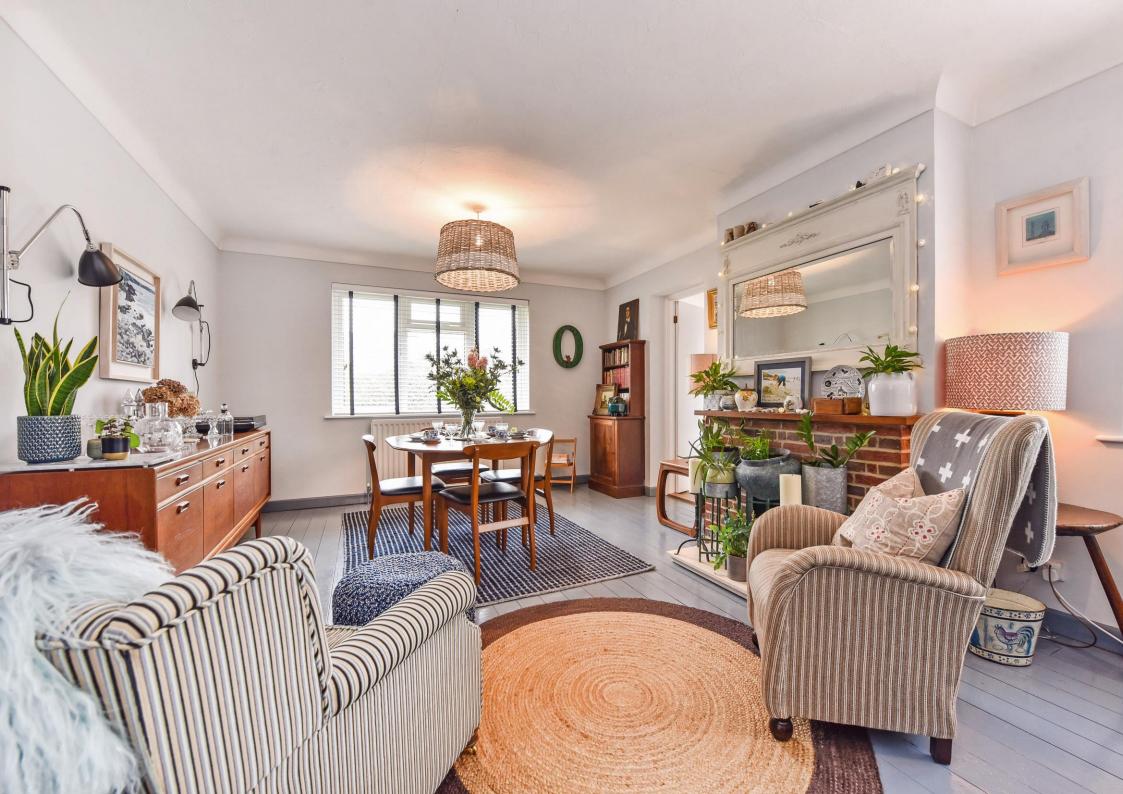

This well-maintained, home has a delightful Porch with a welcoming oak front door opening into a spacious Reception Hall. There are two generous Reception Rooms and a refitted Kitchen/Breakfast Room. On the ground floor are Three Bedrooms, and a refitted Bathroom with a separate WC. In the loft space there is a large Hobbies/Bedroom, with glimpses of water views, and the potential to create two bedrooms and a bathroom subject to the usual building consents. Occupying a mature, well-tended garden there is an East Facing Garden with lawn & terrace area, and a secluded South Facing Courtyard Garden. There is excellent Parking for several cars or dinghies, an attached Garage and a wide covered Carport.

# **GROUND FLOOR**

- Front Porch
- Entrance Hall
- Family Room
- Sitting/ Dining Room
- Kitchen/Breakfast Room
- Bathroom
- Separate WC
- Bedroom 1
- Bedroom 2
- Bedroom 3/Study