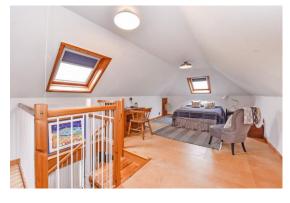

This well-maintained, home has a delightful Porch with a welcoming oak front door opening into a spacious Reception Hall. There are two generous Reception Rooms and a refitted Kitchen/Breakfast Room. On the ground floor are Three Bedrooms, and a refitted Bathroom with a separate WC. In the loft space there is a large Hobbies/Bedroom, with glimpses of water views, and the potential to create two bedrooms and a bathroom subject to the usual building consents. Occupying a mature, well-tended garden there is an East Facing Garden with lawn & terrace area, and a secluded South Facing Courtyard Garden. There is excellent Parking for several cars or dinghies, an attached Garage and a wide covered Carport.

### FIRST FLOOR

 Hobbies/Guest Bedroom, with water view glimpses