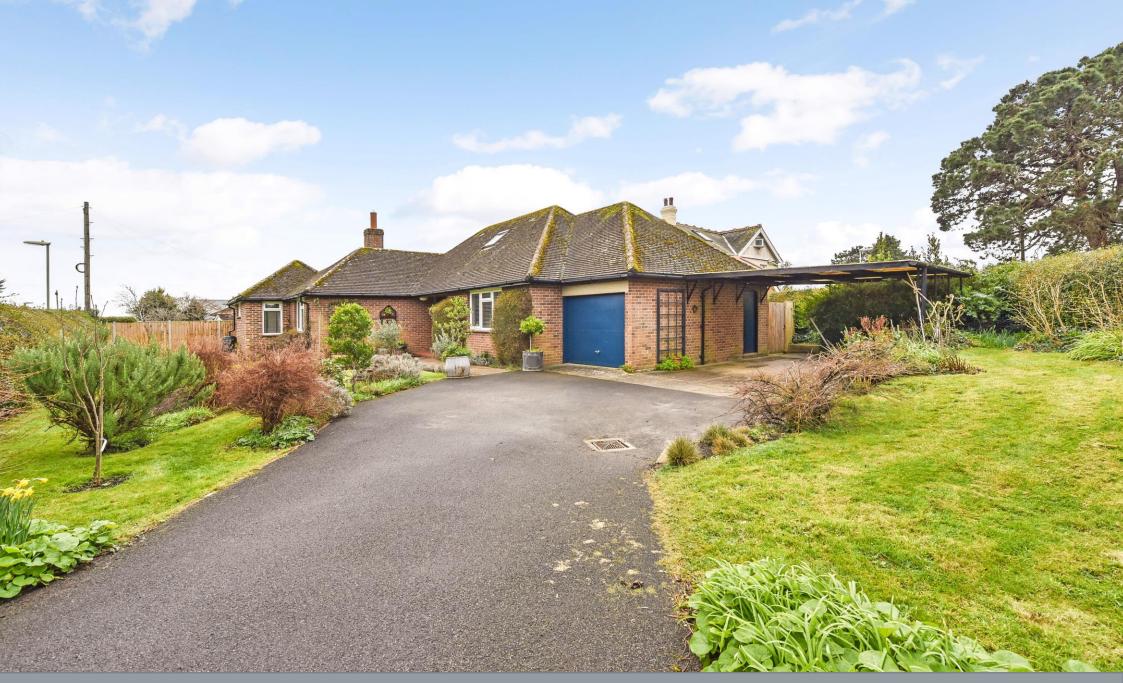

# 52 Kings Road, Emsworth, Emsworth PO10 7HN

TAKE THE VIRTUAL 360 TOUR. Prime, South West Emsworth location for this Detached Chalet Bungalow within moments of Chichester Harbour foreshore, and its coastal walks, ideally located for those interested in waterside pursuits. Situated on a corner plot with the seclusion of a privet hedge, this is a rare opportunity for those wishing to live close to the Harbour Foreshore, and within a stroll of Emsworth's Sailing Clubs and Mill Pond.

This well-maintained, home has a delightful Porch with a welcoming oak front door opening into a spacious Reception Hall. There are two generous Reception Rooms and a refitted Kitchen/Breakfast Room. On the ground floor are Three Bedrooms, and a refitted Bathroom with a separate WC. In the loft space there is a large Hobbies/Bedroom, with glimpses of water views, and the potential to create two bedrooms and a bathroom subject to the usual building consents. Occupying a mature, well-tended garden there is an East Facing Garden with lawn & terrace area, and a secluded South Facing Courtyard Garden. There is excellent Parking for several cars or dinghies, an attached Garage and a wide covered Carport.

- CLOSE TO HARBOUR
- DETACHED CHALET BUNGALOW
- TWO RECEPTION ROOMS, THREE BEDROOMS
- HOBBIES/GUEST BEDROOM
- FAMILY BATHROOM
- GAS HEATING & DOUBLE GLAZING
- GARAGE, CARPORT & AMPLE PARKING
- EAST & SOUTH FACING GARDENS