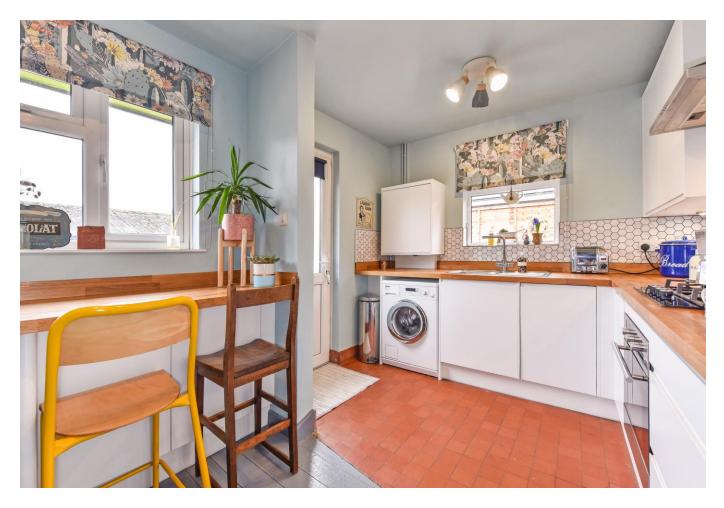

This well-maintained, home has a delightful Porch with a welcoming oak front door opening into a spacious Reception Hall. There are two generous Reception Rooms and a refitted Kitchen/Breakfast Room. On the ground floor are Three Bedrooms, and a refitted Bathroom with a separate WC. In the loft space there is a large Hobbies/Bedroom, with glimpses of water views, and the potential to create two bedrooms and a bathroom subject to the usual building consents. Occupying a mature, well-tended garden there is an East Facing Garden with lawn & terrace area, and a secluded South Facing Courtyard Garden. There is excellent Parking for several cars or dinghies, an attached Garage and a wide covered Carport.

# **GROUND FLOOR**

- Front Porch
- Entrance Hall
- Family Room
- Sitting/ Dining Room
- Kitchen/Breakfast Room
- Bathroom
- Separate WC
- Bedroom 1
- Bedroom 2
- Bedroom 3/Study