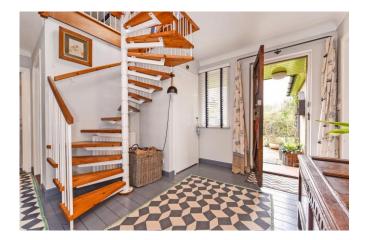

This well-maintained, home has a delightful Porch with a welcoming oak front door opening into a spacious Reception Hall. There are two generous Reception Rooms and a refitted Kitchen/Breakfast Room. On the ground floor are Three Bedrooms, and a refitted Bathroom with a separate WC. In the loft space there is a large Hobbies/Bedroom, with glimpses of water views, and the potential to create two bedrooms and a bathroom subject to the usual building consents. Occupying a mature, well-tended garden there is an East Facing Garden with lawn & terrace area, and a secluded South Facing Courtyard Garden. There is excellent Parking for several cars or dinghies, an attached Garage and a wide covered Carport.

### FIRST FLOOR

 Hobbies/Guest Bedroom, with water view glimpses