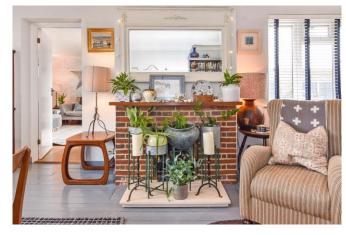

This well-maintained, home has a delightful Porch with a welcoming oak front door opening into a spacious Reception Hall. There are two generous Reception Rooms and a refitted Kitchen/Breakfast Room. On the ground floor are Three Bedrooms, and a refitted Bathroom with a separate WC. In the loft space there is a large Hobbies/Bedroom, with glimpses of water views, and the potential to create two bedrooms and a bathroom subject to the usual building consents. Occupying a mature, well-tended garden there is an East Facing Garden with lawn & terrace area, and a secluded South Facing Courtyard Garden. There is excellent Parking for several cars or dinghies, an attached Garage and a wide covered Carport.

# **GROUND FLOOR**

- Front Porch
- Entrance Hall
- Family Room
- Sitting/ Dining Room
- Kitchen/Breakfast Room
- Bathroom
- Separate WC
- Bedroom 1
- Bedroom 2
- Bedroom 3/Study