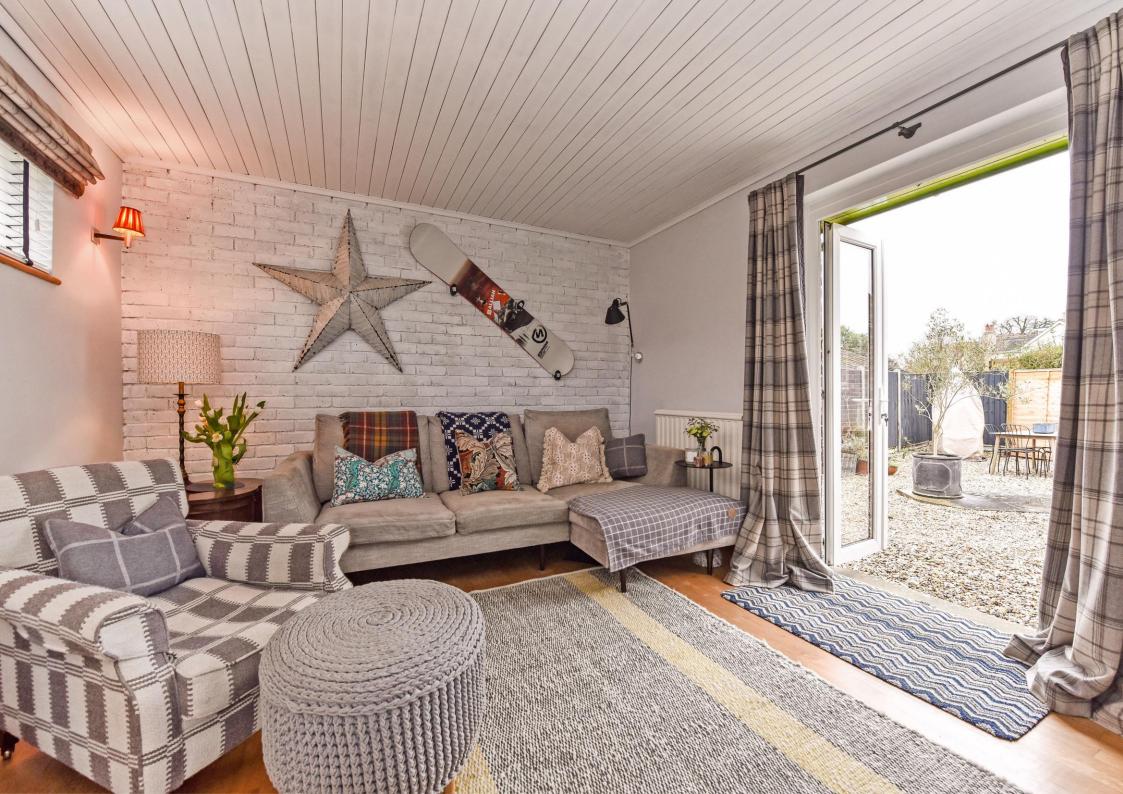

This well-maintained, home has a delightful Porch with a welcoming oak front door opening into a spacious Reception Hall. There are two generous Reception Rooms and a refitted Kitchen/Breakfast Room. On the ground floor are Three Bedrooms, and a refitted Bathroom with a separate WC. In the loft space there is a large Hobbies/Bedroom, with glimpses of water views, and the potential to create two bedrooms and a bathroom subject to the usual building consents. Occupying a mature, well-tended garden there is an East Facing Garden with lawn & terrace area, and a secluded South Facing Courtyard Garden. There is excellent Parking for several cars or dinghies, an attached Garage and a wide covered Carport.

# **GROUND FLOOR**

- Front Porch
- Entrance Hall
- Family Room
- Sitting/ Dining Room
- Kitchen/Breakfast Room
- Bathroom
- Separate WC
- Bedroom 1
- Bedroom 2
- Bedroom 3/Study