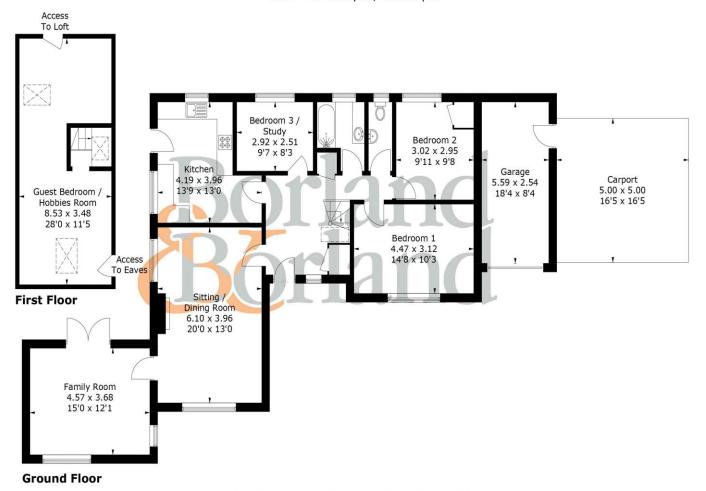

# **GROUND FLOOR**

- Front Porch
- Entrance Hall
- Family Room
- Sitting/ Dining Room
- Kitchen/Breakfast Room
- Bathroom
- Separate WC
- Bedroom 1
- Bedroom 2
- Bedroom 3/Study

### FIRST FLOOR

 Hobbies/Guest Bedroom, with water view glimpses

# **OUTSIDE**

- Garage
- Carport
- Parking, ample for cars/dighies
- East Facing Garden, with lawn & terrace
- South Facing Garden, secluded

# 52 Kings Road

Approximate Gross Internal Area = 140.4 sq m / 1511 sq ft
Garage = 14.4 sq m / 155 sq ft
Total = 154.8 sq m / 1666 sq ft