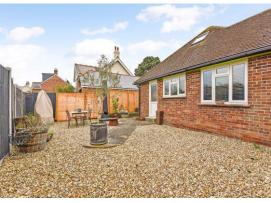

This well-maintained, home has a delightful Porch with a welcoming oak front door opening into a spacious Reception Hall. There are two generous Reception Rooms and a refitted Kitchen/Breakfast Room. On the ground floor are Three Bedrooms, and a refitted Bathroom with a separate WC. In the loft space there is a large Hobbies/Bedroom, with glimpses of water views, and the potential to create two bedrooms and a bathroom subject to the usual building consents. Occupying a mature, well-tended garden there is an East Facing Garden with lawn & terrace area, and a secluded South Facing Courtyard Garden. There is excellent Parking for several cars or dinghies, an attached Garage and a wide covered Carport.

# **OUTSIDE**

- Garage
- Carport
- Parking, ample for cars/dighies
- East Facing Garden, with lawn & terrace
- South Facing Garden, secluded